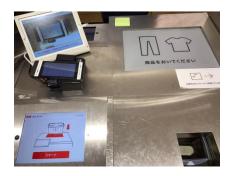

#### **Self-service payment solutions**

 Gasoline machine, vendor machine, unmanned store, self-service laundry...