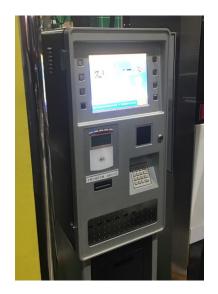

#### **Self-service payment solutions**

 Gasoline machine, vendor machine, unmanned store, self-service laundry...