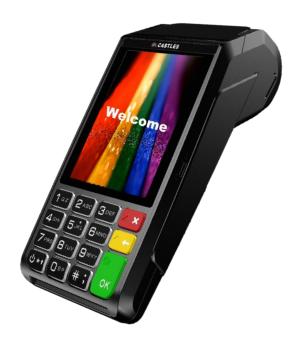

#### Saturn1000-Elite Android Mobile POS

- Android 6.0 Operation System
- Supports multiple payment types: MSR, chip card, contactless

- Support ISO144443 type A/B, ISO18092, NFC, Mifare, **Felica**
- PCI PTS 5.0, EMV, PayWave, PayPass, ExpressPay, Discover D-PAS, J/Speedy, Interac Flash, CUP QuickPass certified
- Support Apple Pay, Android Pay,及Samsung Pay
- Support barcode payment: Alipay and WechatPay
- Support multiple wireless communications: Bluetooth/Wi-Fi/3G/4G/GPS
- Built-in rear camera, fingerprint reader and barcode scanner

#### Saturn1000-Lane Android Countertop POS

- Android 6.0 Operation System
- Supports multiple payment types: MSR, chip card, contactless
- Certified high security PIN entry
- Support ISO144443 type A/B, ISO18092, NFC, Mifare, Felica
- PCI PTS 5.0, EMV, PayWave, PayPass, ExpressPay, Discover D-PAS, J/Speedy, Interac Flash, CUP QuickPass certified
- Support Apple Pay, Android Pay,及Samsung Pay
- Support barcode payment: Alipay and WechatPay
- Support multiple wireless communications: Bluetooth/Wi-Fi/3G/4G/GPS
- Support multiple wired communications: RS232/USB/Ethernet
- Built-in front camera and barcode scanner

#### Saturn7000 Mobile POS

- Android 7.0 Operation System
- Supports multiple payment types: MSR, chip card, contactless
- Certified high security PIN entry
- Support ISO144443 type A/B, ISO18092, NFC, Mifare, **Felica**
- PCI PTS 5.0, EMV, PayWave, PayPass, ExpressPay, Discover D-PAS, J/Speedy, Interac Flash, CUP QuickPass certified
- Support Apple Pay, Android Pay,及Samsung Pay
- Support barcode payment: Alipay and WechatPay
- Support multiple wireless communications: Bluetooth/Wi-Fi/3G/4G/GPS
- Built-in rear camera and barcode scanner

#### Vega3000 Mobile POS PCI PTS 5.0 ver.

- Supports multiple payment types: MSR, chip card, contactless
- Certified high security PIN entry
- Support ISO144443 type A/B, ISO18092, NFC, Mifare, Felica
- PCI PTS 5.0, EMV, PayWave, PayPass, ExpressPay,
   Discover D-PAS, J/Speedy, Interac Flash, CUP QuickPass certified
- Support Apple Pay, Android Pay,及Samsung Pay
- Support barcode payment: Alipay and WechatPay
- Support multiple wireless communications: Bluetooth/Wi-Fi/3G/4G/GPS
- Built-in barcode scanner

#### **UPT1000B Unattended Terminal**

Certified high security PIN entry

 Support ISO144443 type A/B, ISO18092, NFC, Mifare, Felica

- PCI PTS 5.0, EMV, PayWave, PayPass, ExpressPay, Discover D-PAS, J/Speedy, Interac Flash, CUP QuickPass certified
- Support Apple Pay, Android Pay,及Samsung Pay
- Support barcode payment: Alipay and WechatPay and able to display barcode and QR code on the screen
- Support multiple wireless communications: Bluetooth/Wi-Fi/3G/4G/GPS
- Support MDB communication
- Support integrated payment solution with bill acceptor