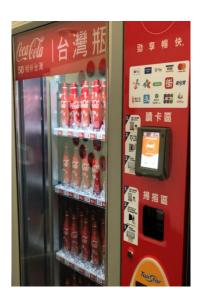

#### **Self-service payment solutions**

 Gasoline machine, vendor machine, unmanned store, self-service laundry...