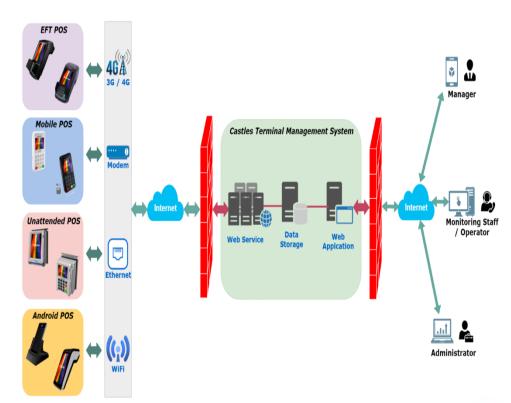

#### **Cloud Service**

- Remote terminal management for payment and kiosk
- Remote software update
- Marketplace