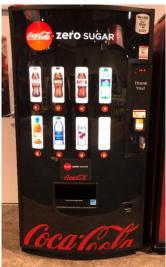

#### **Self-service payment solutions**

 Gasoline machine, vendor machine, unmanned store, self-service laundry...